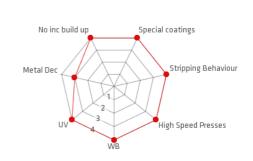

### PRODUCT PROFILE

- 1 = not suggested
- 2 = suitable
- 3 = excellent
- 4 = optimum