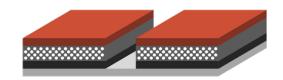

manual) & stripping technology
- Superior for Gloss, Matt and Soft Touch coatings
- Bi-Directional-Cutting
- · Suitable for food packaging
- · High delamination resistance even in long-run UV

### PRODUCT PROFILE



- 1 = not suggested
- 2 = suitable
- 3 = excellent
- 4 = optimum

### **TECHNICAL SPECIFICATION**

| Surface | Rubber |
|---------|--------|
| Juliace | INGUDE |

(Rubber / Polymer)
Micro-Hardness

60° Shore A

Thickness 1.15 mm (0.045") (Tolerance +/- 0.03mm) 1.35 mm (0.053") 1.95 mm (0.077")

**Stripping Depth** 1.15 mm = 0.80 mm (0.031")

1.35 mm = 1.00 mm (0.040") 1.95 mm = 1.60 mm (0.063")

Roll width 1080 mm (42 1/2")

1280 mm (52") 1480 mm (58 1/4") 1580 mm (62 1/4")

Roll length 30m / 50m

Carrier Polyester PET (0.35 mm)

(Polyester PET / Fabric)

## **CROSS SECTION**